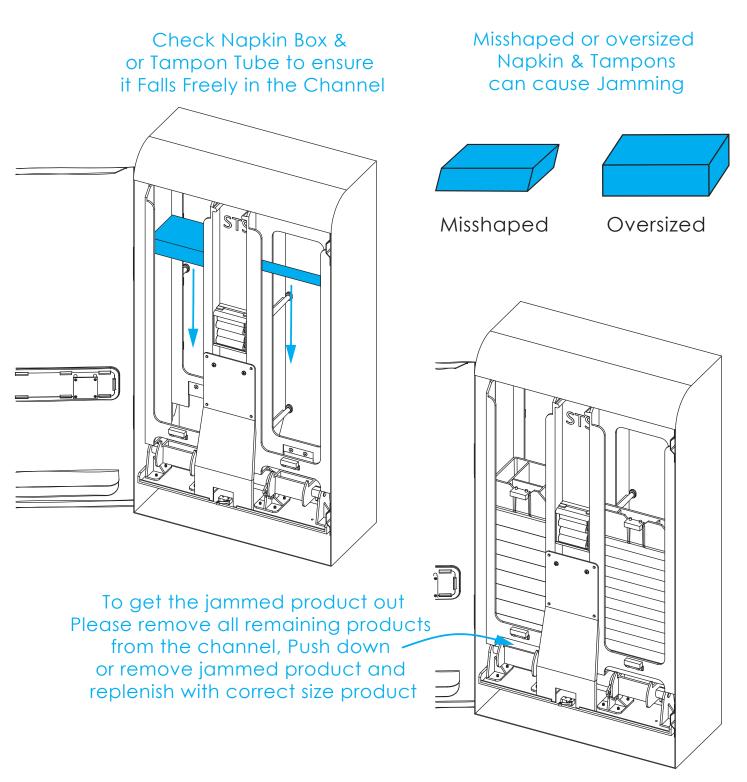

## 2. Light Indication

Solid Red Lights: A. Low battery Power (Replace Batteries)

B. Possible Product Jam (SEE PAGE 3)

Blinking Red Lights: Product is empty Replenish Product

Remove weights before refill product then place weights back on TOP of products

## 3. Product Jam

**NOTE: DO NOT MANUALLY ROTATE CRADLE**