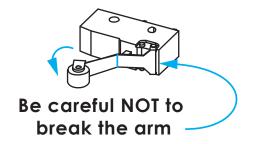

## Open the door

Replace or Check for correct battery orientation. Use only Duracell or Energizer batteries. Replace all at once.

When closing door make sure the Roller Switch is activated

If NOT bend the metal arm to make contact with door when closing