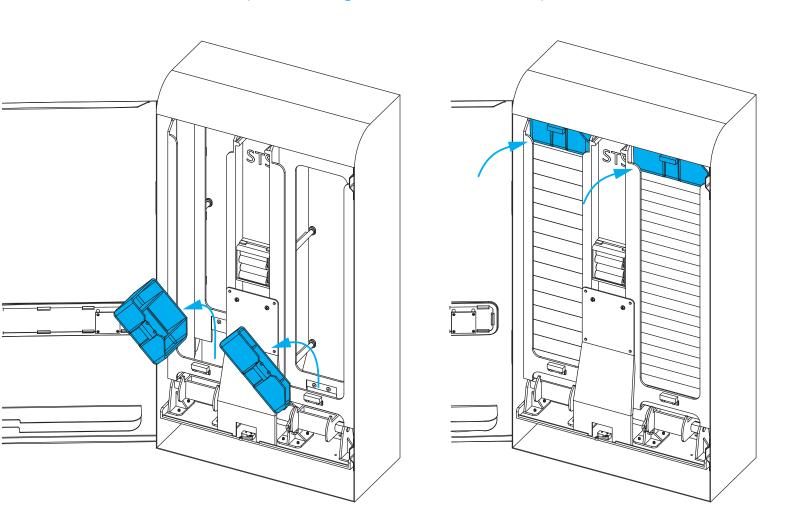

EVNT3-W • EVNT3-SS • EVNT3-WM



## 1. Unit Will Not Dispense Product

## Open the door





Replace or Check for correct battery orientation. Use only Duracell or Energizer batteries. Replace all at once.

When closing door make sure the Roller Switch is activated

If NOT bend the metal arm to make contact with door when closing



## 2. Light Indication

Solid Red Lights: A. Low battery Power (Replace Batteries)

B. Possible Product Jam (SEE PAGE 3)

Blinking Red Lights: Product is empty Replenish Product

Remove weights before refill product then place weights back on TOP of products



## 3. Product Jam



**NOTE: DO NOT MANUALLY ROTATE CRADLE**