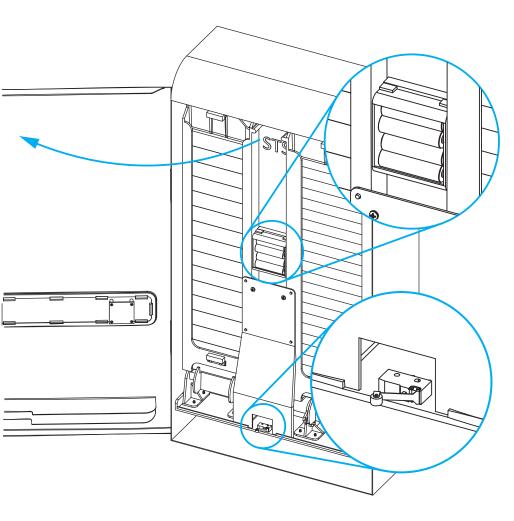

## Open the door

Replace or Check for correct battery orientation. Use only Duracell or Energizer batteries. Replace all at once.

When closing door make sure the Roller Switch is activated

If NOT bend the metal arm to make contact with door when closing